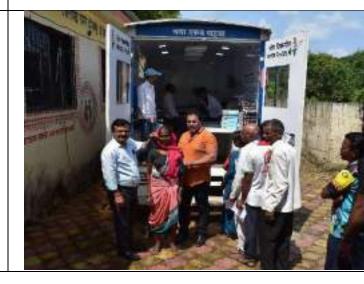

## FREE COMMUNITY HEALTH CAMPS MAHARASHTRA 2024

B.R. HARNE AYURVEDIC MEDICAL COLLEGE KARAV, VANGANI, TAL. AMBERNATH, DIST.THANE

| Sr.<br>No. | Date       | Camp Address<br>(Village, Taluka, District) | ECG | Blood<br>Investigations |      | Bene   | eficiaries |       |
|------------|------------|---------------------------------------------|-----|-------------------------|------|--------|------------|-------|
| INU.       |            | (Village, Taluka, District)                 |     | Investigations          |      |        |            |       |
| 1          | 06/09/2024 | KARAV, Tal.Ambarnath,<br>Dist. Thane        | 0   | 16                      | Male | Female | Children   | Total |
|            |            |                                             |     |                         | 29   | 38     | 10         | 77    |