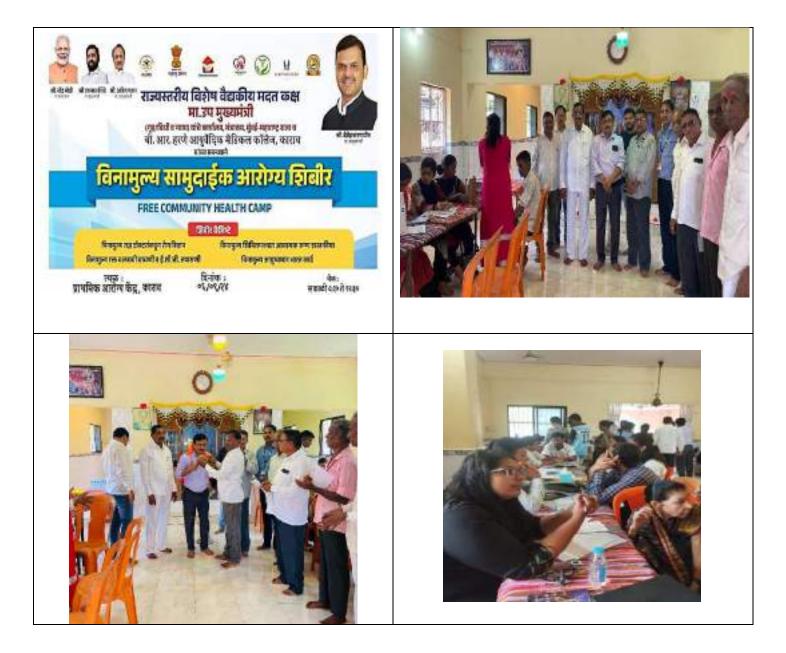

## FREE COMMUNITY HEALTH CAMPS MAHARASHTRA 2024

B.R. HARNE AYURVEDIC MEDICAL COLLEGE KARAV, VANGANI, TAL. AMBERNATH, DIST.THANE

| Sr.<br>No. | Date       | Camp Address<br>(Village, Taluka, District) | ECG | Blood<br>Investigations |      | Bene   | eficiaries |       |
|------------|------------|---------------------------------------------|-----|-------------------------|------|--------|------------|-------|
| INU.       |            | (Village, Taluka, District)                 |     | Investigations          |      |        |            |       |
| 1          | 06/09/2024 | KARAV, Tal.Ambarnath,<br>Dist. Thane        | 0   | 16                      | Male | Female | Children   | Total |
|            |            |                                             |     |                         | 29   | 38     | 10         | 77    |