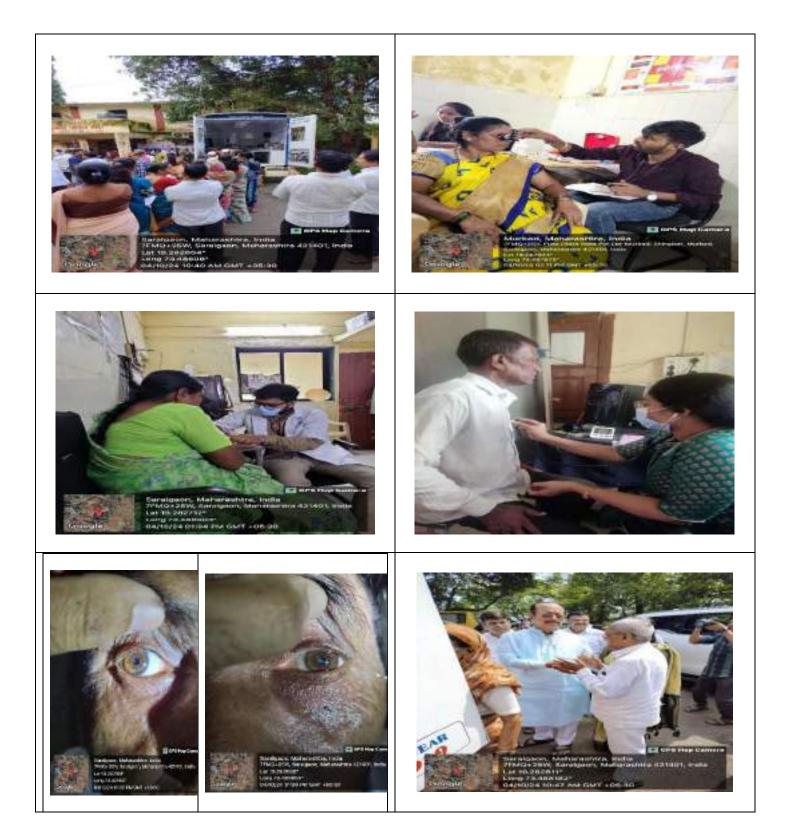

# म्हसा येथील आरोग्य शिविराचा <sup>दिलीप पवार</sup>शेकडो रूग्णांनी घेतला लाभ

है.उप्ये से बातीय बाती/ (1999)-मुख्यसः साराधारीय दिवेगः अधिजन करण्यात आठे होते.

the second state with the second state and विश्वमा असेना विशित्ते प्राणी जन सम्राधना वर्तने धीरग्वांत शहर एक्से करवा आहे. रर अंदुवसन

सकीर राजी मेर देवन सिमिराये यांचा नियोगन केल्या कहत भगवान कर दनन स्वीते ब्रोड्स the contended for बन्हेंब बनांगवी मा सरंग ती. क्रेम्च प्राट, सात चलविक्वीचा सर्वत अव प्राप्त, बजीठ प्रचा देनी रियोग अध्य केले का मामझी छ वेळवेच अधिकती कपून तानुवा अत्रोग्य अधिवारी इ.स.च्या कर्म्स्ट्री, इ.स.च्या बार . ई. बंध्यूनर गंग्रे, अन्तेत्व विरोतक बत्रम् विश्वेते. ennit ticht, anbru finn सीवित र का प्रानंत यांनी

वेददेश रहा कम नगर

अमराजी अध्यतिक मेहिला केंबल जनून जन्मने झैलील. हरित वार्य्यवेदा स्वरणने हार्थनेके, सर्व प्रसन्धा विकित्त व्यक्ति व्यक्ति प्राणेणन्त्र आरोणन्त्र कार्यणन्त्र कार्यणन्त्र

**GPS Map C** 

| Sr.<br>No. | Date       | Camp Address<br>(Village, Taluka, District) | ECG | Blood<br>Investigations |      | Bene   | eficiaries |       |
|------------|------------|---------------------------------------------|-----|-------------------------|------|--------|------------|-------|
| 1          | 13.09.2024 | KANHOR , Tal.<br>Ambarnath, Dist. Thane     | 25  | 22                      | Male | Female | Children   | Total |
|            |            |                                             |     |                         | 43   | 55     | 03         | 101   |