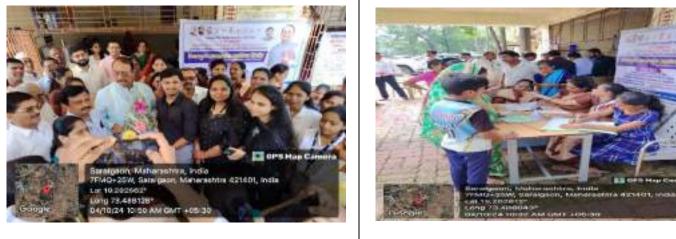

| Sr.<br>No. | Date       | Camp Address<br>(Village, Taluka, District) | ECG | Blood<br>Investigations |      | Bene   | eficiaries |       |
|------------|------------|---------------------------------------------|-----|-------------------------|------|--------|------------|-------|
| 1          | 04.10.2024 | Saralgaon, Tal.Murbad,<br>Dist. Thane       | 19  | 23                      | Male | Female | Children   | Total |
|            |            |                                             |     |                         | 90   | 146    | 04         | 240   |