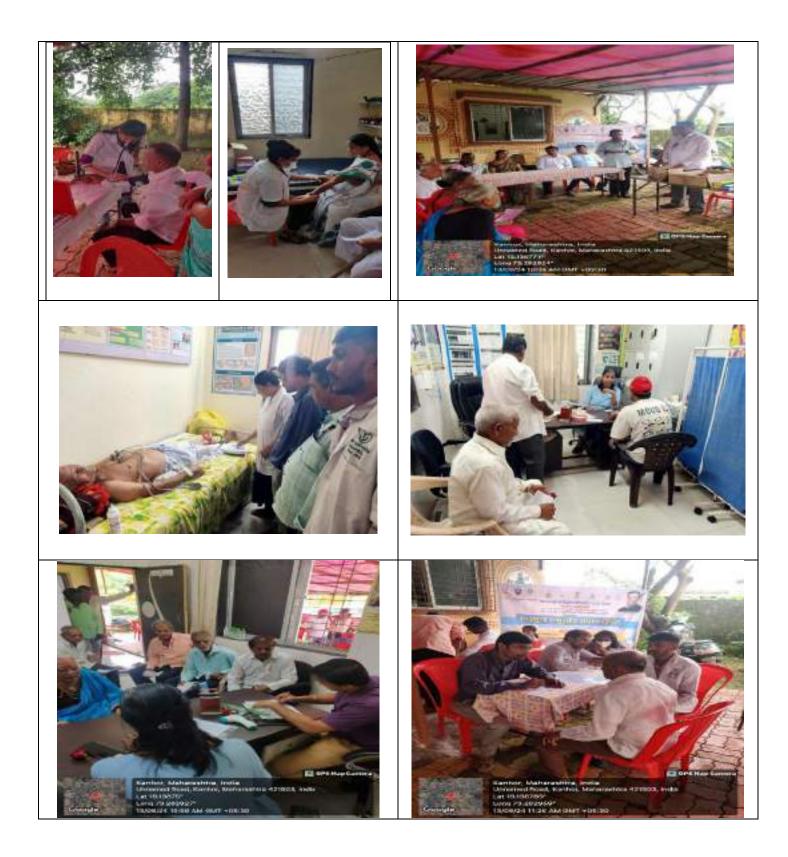

## FREE COMMUNITY HEALTH CAMPS MAHARASHTRA 2024

B.R. HARNE AYURVEDIC MEDICAL COLLEGE KARAV, VANGANI, TAL. AMBERNATH, DIST.THANE

| Sr.<br>No. | Date       | Camp Address<br>(Village, Taluka, District) | ECG | Blood<br>Investigations |      | Bene   | eficiaries |       |
|------------|------------|---------------------------------------------|-----|-------------------------|------|--------|------------|-------|
| INU.       |            | (Village, Taluka, District)                 |     | Investigations          |      |        |            |       |
| 1          | 06/09/2024 | KARAV, Tal.Ambarnath,<br>Dist. Thane        | 0   | 16                      | Male | Female | Children   | Total |
|            |            |                                             |     |                         | 29   | 38     | 10         | 77    |

| Sr.<br>No. | Date       | Camp Address<br>(Village, Taluka, District) | ECG | Blood<br>Investigations |      | Bene   | ficiaries |       |
|------------|------------|---------------------------------------------|-----|-------------------------|------|--------|-----------|-------|
| 1          | 11.09.2024 | MHASA , Tal.MURBAD<br>Dist. Thane           | 25  | 18                      | Male | Female | Children  | Total |
|            |            |                                             |     |                         | 131  | 88     | 10        | 229   |

वेददेश रहा कम नगर

अमराजी अध्यतिक मेहिला केंबल जनून जन्मने झैलील. हरित वार्य्यवेदा स्वरणने हार्थनेके, सर्व प्रसन्धा विकित्त व्यक्ति व्यक्ति प्राणेणन्त्र आरोणन्त्र कार्यणन्त्र कार्यणन्त्र

**GPS Map C** 

| Sr.<br>No. | Date       | Camp Address<br>(Village, Taluka, District) | ECG | Blood<br>Investigations |      | Bene   | eficiaries |       |
|------------|------------|---------------------------------------------|-----|-------------------------|------|--------|------------|-------|
| 1          | 13.09.2024 | KANHOR , Tal.<br>Ambarnath, Dist. Thane     | 25  | 22                      | Male | Female | Children   | Total |
|            |            |                                             |     |                         | 43   | 55     | 03         | 101   |

| Sr.<br>No. | Date       | Camp Address<br>(Village, Taluka, District) | ECG | Blood<br>Investigations |      | Bene   | eficiaries |       |
|------------|------------|---------------------------------------------|-----|-------------------------|------|--------|------------|-------|
| 1          | 20.09.2024 | KISHOR , Tal.Murbad,<br>Dist. Thane         | 17  | 35                      | Male | Female | Children   | Total |
|            |            |                                             |     |                         | 98   | 125    | 12         | 235   |

| Sr.<br>No. | Date       | Camp Address<br>(Village, Taluka, District) | ECG | Blood<br>Investigations |      | Bene   | eficiaries |       |
|------------|------------|---------------------------------------------|-----|-------------------------|------|--------|------------|-------|
| 1          | 24/09/2024 | TULAI, Tal.MURBAD<br>Dist. Thane            | 40  | 26                      | Male | Female | Children   | Total |
|            |            |                                             |     |                         | 93   | 177    | 8          | 278   |

| Sr.<br>No. | Date       | Camp Address<br>(Village, Taluka, District) | ECG | Blood<br>Investigations |      | Bene   | ficiaries |       |
|------------|------------|---------------------------------------------|-----|-------------------------|------|--------|-----------|-------|
| 1          | 01.10.2024 | NARIVALI , Tal.MURBAD<br>Dist. Thane        | 18  | 35                      | Male | Female | Children  | Total |
|            |            |                                             |     |                         | 120  | 135    | 05        | 260   |

| Sr.<br>No. | Date       | Camp Address<br>(Village, Taluka, District) | ECG | Blood<br>Investigations |      | Bene   | eficiaries |       |
|------------|------------|---------------------------------------------|-----|-------------------------|------|--------|------------|-------|
| 1          | 04.10.2024 | Saralgaon, Tal.Murbad,<br>Dist. Thane       | 19  | 23                      | Male | Female | Children   | Total |
|            |            |                                             |     |                         | 90   | 146    | 04         | 240   |

| Sr.<br>No. | Date       | Camp Address<br>(Village, Taluka, District) | ECG | Blood<br>Investigations |      | Bene   | eficiaries |       |
|------------|------------|---------------------------------------------|-----|-------------------------|------|--------|------------|-------|
| 1          | 08.10.2024 | Bhoi Savare,<br>Tal.Ambarnath, Dist.        | 15  | 30                      | Male | Female | Children   | Total |
|            |            | Thane                                       |     |                         | 45   | 68     | 01         | 114   |

| Sr.<br>No. | Date       | Camp Address<br>(Village, Taluka, District) | ECG | Blood<br>Investigations |      | Bene   | ficiaries |       |
|------------|------------|---------------------------------------------|-----|-------------------------|------|--------|-----------|-------|
| 110.       |            |                                             |     |                         |      |        |           |       |
| 1          | 07.10.2024 | Shivale, Tal.Murbad,<br>Dist. Thane         | 28  | 39                      | Male | Female | Children  | Total |
|            |            |                                             |     |                         | 103  | 100    | 05        | 208   |

| Sr.<br>No. | Date       | Camp Address<br>(Village, Taluka, District) | ECG | Blood<br>Investigations |      | Bene   | eficiaries |       |
|------------|------------|---------------------------------------------|-----|-------------------------|------|--------|------------|-------|
| 1          | 11.10.2024 | Vangani,                                    | 29  | 38                      | Male | Female | Children   | Total |
| 1          | 11.10.2024 | Tal.Ambarnath, Dist.                        | 29  | 30                      | Mate | remate | Children   | Totat |
|            |            | Thane                                       |     |                         | 40   | 52     | 08         | 100   |