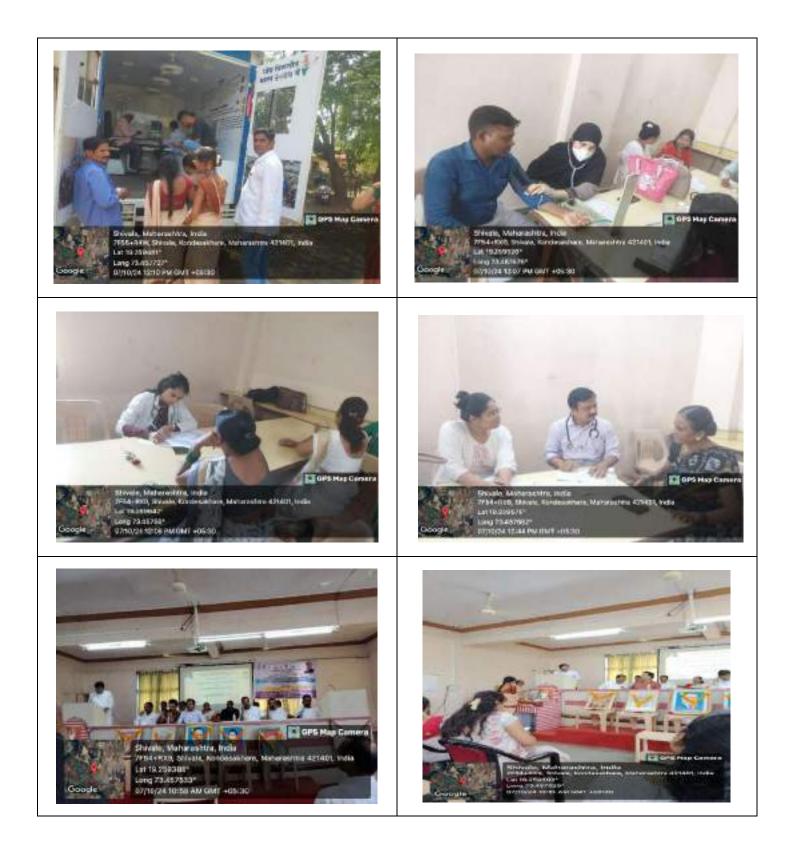

| Sr.<br>No. | Date       | Camp Address<br>(Village, Taluka, District) | ECG | Blood<br>Investigations |      | Bene   | ficiaries |       |
|------------|------------|---------------------------------------------|-----|-------------------------|------|--------|-----------|-------|
| 110.       |            |                                             |     |                         |      |        |           |       |
| 1          | 07.10.2024 | Shivale, Tal.Murbad,<br>Dist. Thane         | 28  | 39                      | Male | Female | Children  | Total |
|            |            |                                             |     |                         | 103  | 100    | 05        | 208   |