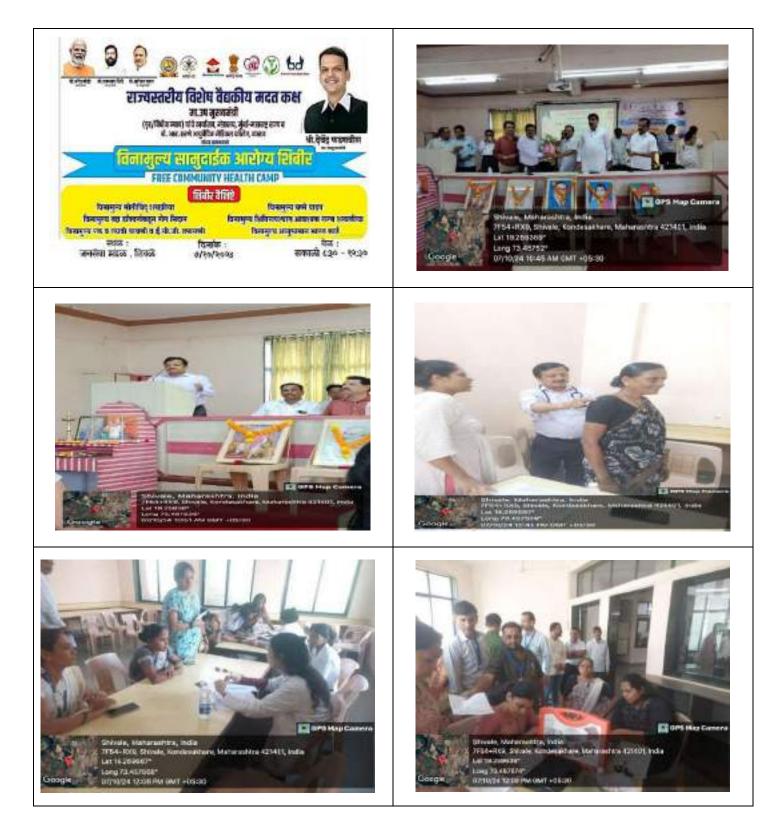

| Sr.<br>No. | Date       | Camp Address<br>(Village, Taluka, District) | ECG | Blood<br>Investigations |      | Bene   | ficiaries |       |
|------------|------------|---------------------------------------------|-----|-------------------------|------|--------|-----------|-------|
| 110.       |            |                                             |     |                         |      |        |           |       |
| 1          | 07.10.2024 | Shivale, Tal.Murbad,<br>Dist. Thane         | 28  | 39                      | Male | Female | Children  | Total |
|            |            |                                             |     |                         | 103  | 100    | 05        | 208   |