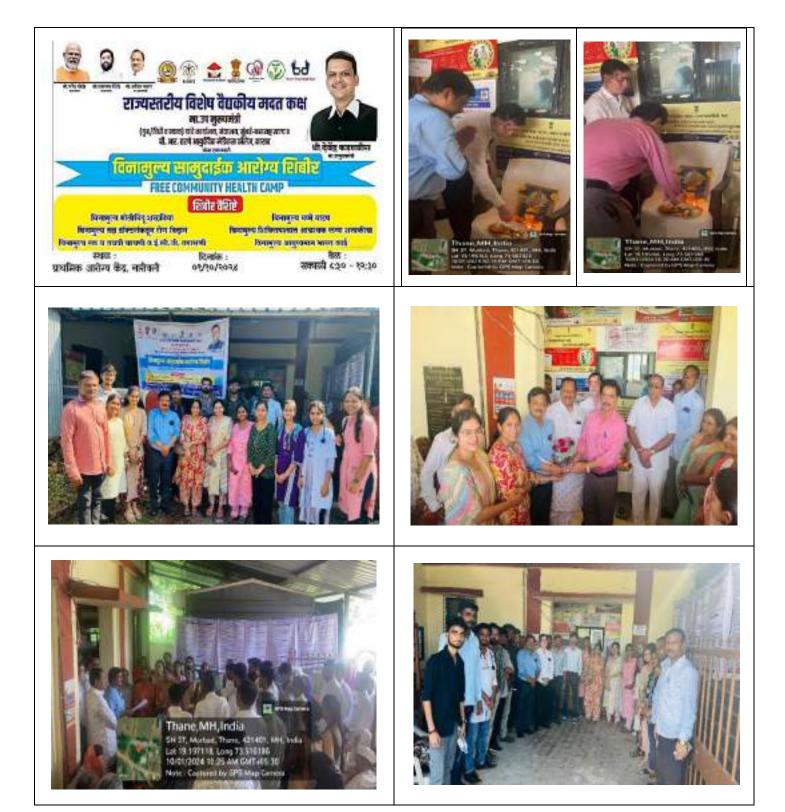

# म्हसा येथील आरोग्य शिविराचा <sup>दिलीप पवार</sup>शेकडो रूग्णांनी घेतला लाभ

है.उप्ये से बातीय बाती/ (1999)-मुख्यसः साराधारीय दिवेगः अधिजन करण्यात आठे होते.

the second state with the second state and विश्वमा असेना विशित्ते प्राणी जन सम्राधना वर्तने धीरग्वांत शहर एक्से करवा आहे. रर अंदुवसन

सकीर राजी मेर देवन सिमिराये यांचा नियोगन केल्या कहत भगवान कर दनन स्वीते ब्रोड्स the contended for बन्हेंब बनांगवी मा सरंग ती. क्रेम्च प्राट, सात चलविक्वीचा सर्वत अव प्राप्त, बजीठ प्रचा देनी रियोग अध्य केले का मामझी छ वेळवेच अधिकती कपून तानुवा अत्रोग्य अधिवारी इ.स.च्या कर्म्स्ट्री, इ.स.च्या बार . ई. बंध्यूनर गंग्रे, अन्तेत्व विरोतक बत्रम् विश्वेते. ennit ticht, anbru finn सीवित र का प्रानंत यांनी

वेददेश रहा कम नगर

अमराजी अध्यतिक मेहिला केंबल जनून जन्मने झैलील. हरित वार्य्यवेदा स्वरणने हार्थनेके, सर्व प्रसन्धा विकित्त व्यक्ति व्यक्ति प्राणेणन्त्र आरोणन्त्र कार्यणन्त्र कार्यणन्त्र

**GPS Map C** 

| Sr.<br>No. | Date       | Camp Address<br>(Village, Taluka, District) | ECG | Blood<br>Investigations |      | Bene   | eficiaries |       |
|------------|------------|---------------------------------------------|-----|-------------------------|------|--------|------------|-------|
| 1          | 13.09.2024 | KANHOR , Tal.<br>Ambarnath, Dist. Thane     | 25  | 22                      | Male | Female | Children   | Total |
|            |            |                                             |     |                         | 43   | 55     | 03         | 101   |