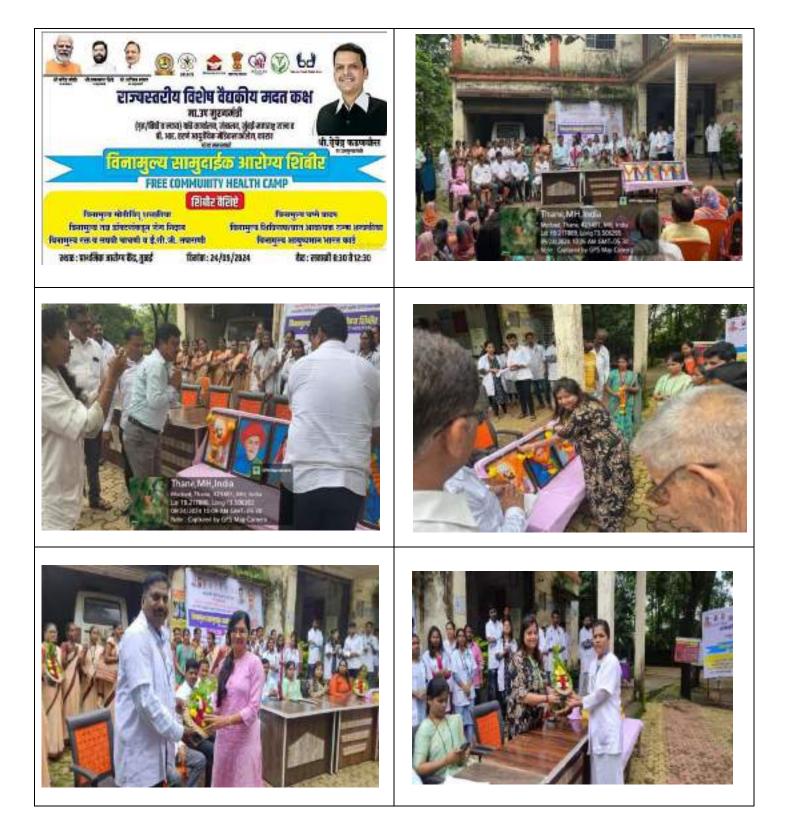

# म्हसा येथील आरोग्य शिविराचा <sup>दिलीप पवार</sup>शेकडो रूग्णांनी घेतला लाभ

है.उप्ये से बातीय बाती/ (1999)-मुख्यसः साराधारीय दिवेगः अधिजन करण्यात आठे होते.

the second state with the second state and विश्वमा असेना विशित्ते प्राणी जन सम्राधना वर्तने धीरग्वांत शहर एक्से करवा आहे. रर अंदुवसन

सकीर राजी मेर देवन सिमिराये यांचा नियोगन केल्या कहत भगवान कर दनन स्वीते ब्रोड्स the contended for बन्हेंब बनांगवी मा सरंग ती. क्रेम्च प्राट, सात चलविक्वीचा सर्वत अव प्राप्त, बजीठ प्रचा देनी रियोग अध्य केले का मामझी छ वेळवेच अधिकती कपून तानुवा अत्रोग्य अधिवारी इ.स.च्या कर्म्स्ट्री, इ.स.च्या बार . ई. बंध्यूनर गंग्रे, अन्तेत्व विरोतक बत्रम् विश्वेते. ennit ticht, anbru finn सीवित र का प्रानंत यांनी