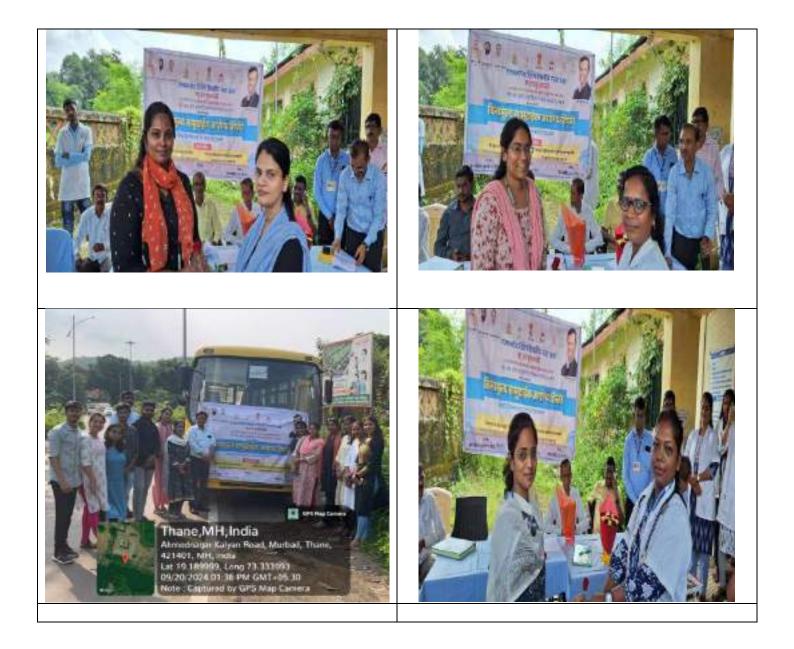

| Sr.<br>No. | Date       | Camp Address<br>(Village, Taluka, District) | ECG | Blood<br>Investigations |      | Bene   | ficiaries |       |
|------------|------------|---------------------------------------------|-----|-------------------------|------|--------|-----------|-------|
| 1          | 11.09.2024 | MHASA , Tal.MURBAD<br>Dist. Thane           | 25  | 18                      | Male | Female | Children  | Total |
|            |            |                                             |     |                         | 131  | 88     | 10        | 229   |