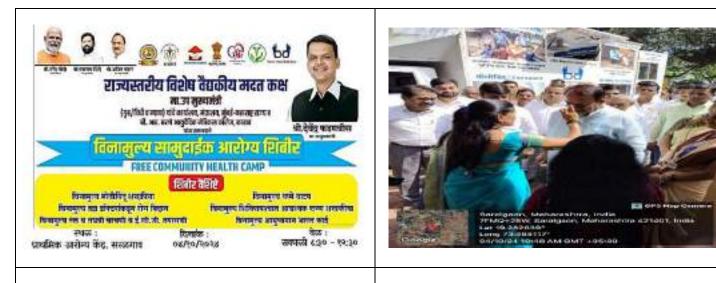

| Sr.<br>No. | Date       | Camp Address<br>(Village, Taluka, District) | ECG | Blood<br>Investigations |      | Bene   | eficiaries |       |
|------------|------------|---------------------------------------------|-----|-------------------------|------|--------|------------|-------|
| 1          | 04.10.2024 | Saralgaon, Tal.Murbad,<br>Dist. Thane       | 19  | 23                      | Male | Female | Children   | Total |
|            |            |                                             |     |                         | 90   | 146    | 04         | 240   |