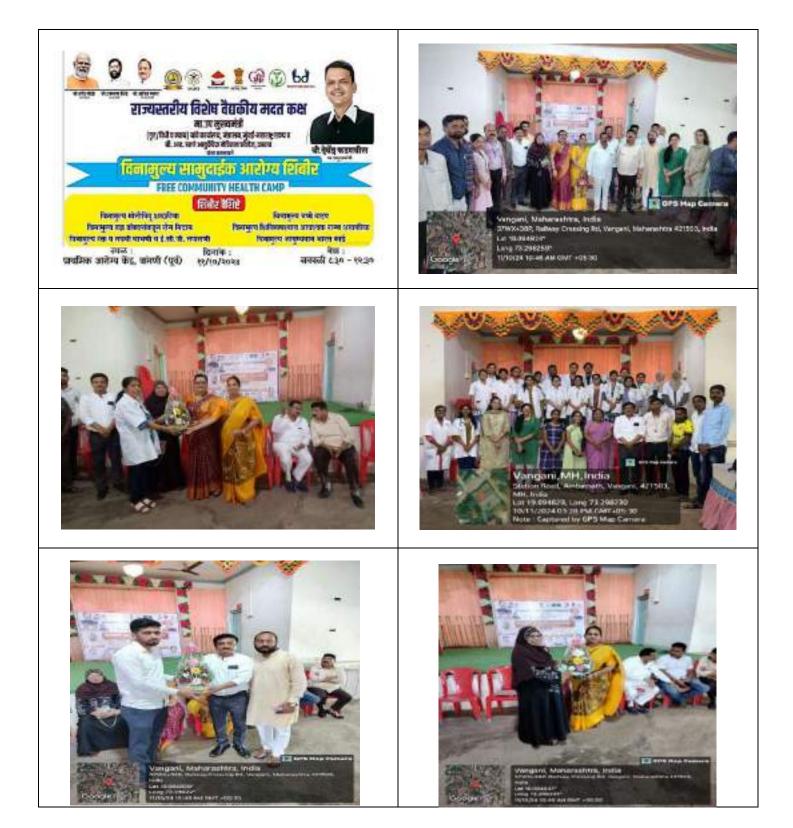

| Sr.<br>No. | Date       | Camp Address<br>(Village, Taluka, District) | ECG | Blood<br>Investigations |      | Bene   | eficiaries |       |
|------------|------------|---------------------------------------------|-----|-------------------------|------|--------|------------|-------|
| 1          | 11.10.2024 | Vangani,                                    | 29  | 38                      | Male | Female | Children   | Total |
| 1          | 11.10.2024 | Tal.Ambarnath, Dist.                        | 29  | 30                      | Mate | remate | Children   | Totat |
|            |            | Thane                                       |     |                         | 40   | 52     | 08         | 100   |