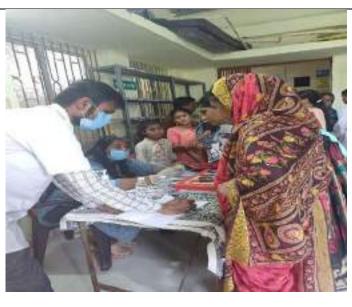

## FREE COMMUNITY HEALTH CAMPS MAHARASHTRA 2024

B.R. HARNE AYURVEDIC MEDICAL COLLEGE KARAV, VANGANI, TAL. AMBERNATH, DIST.THANE

| Sr.<br>No. | Date       | Camp Address<br>(Village, Taluka, District) | ECG | Blood<br>Investigations |      | Bene   | eficiaries |       |
|------------|------------|---------------------------------------------|-----|-------------------------|------|--------|------------|-------|
| INU.       |            | (Village, Taluka, District)                 |     | Investigations          |      |        |            |       |
| 1          | 06/09/2024 | KARAV, Tal.Ambarnath,<br>Dist. Thane        | 0   | 16                      | Male | Female | Children   | Total |
|            |            |                                             |     |                         | 29   | 38     | 10         | 77    |