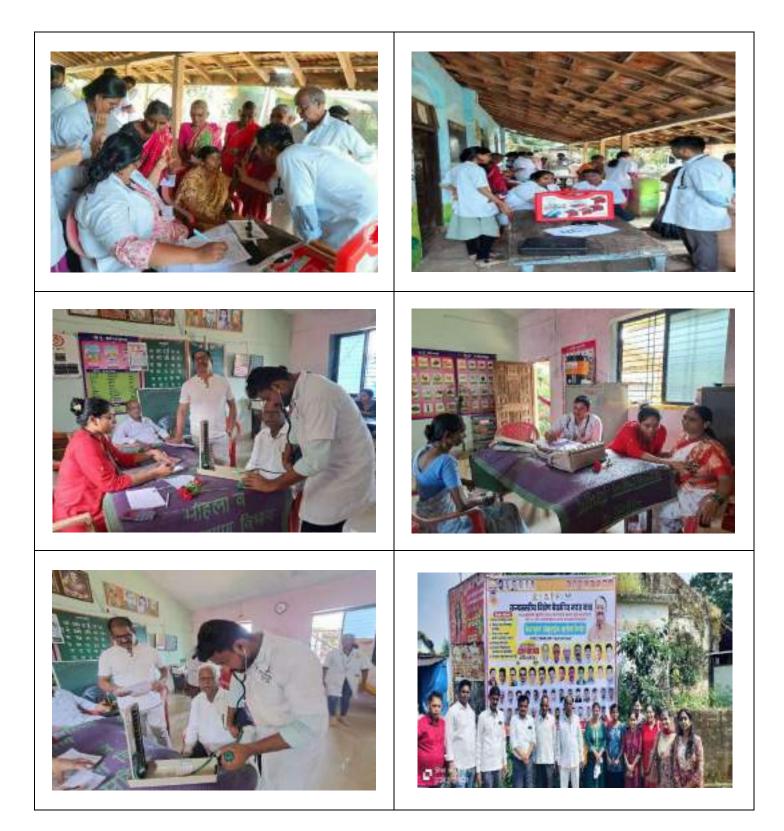

# म्हसा येथील आरोग्य शिविराचा <sup>दिलीप पवार</sup>शेकडो रूग्णांनी घेतला लाभ

है.उप्ये से बातीय बाती/ (1999)-मुख्यसः साराधारीय दिवेगः अधिजन करण्यात आठे होते.

the second state with the second state and विश्वमा असेना विशित्ते प्राणी जन सम्राधना वर्तने धीरग्वांत शहर एक्से करवा आहे. रर अंदुवसन

सकीर राजी मेर देवन सिमिराये यांचा नियोगन केल्या कहत भगवान कर दनन स्वीते ब्रोड्स the contended for बन्हेंब बनांगवी मा सरंग ती. क्रेम्च प्राट, सात चलविक्वीचा सर्वत अव प्राप्त, बजीठ प्रचा देनी रियोग अध्य केले का मामझी छ वेळवेच अधिकती कपून तानुवा अत्रोग्य अधिवारी इ.स.च्या कर्म्स्ट्री, इ.स.च्या बार . ई. बंध्यूनर गंग्रे, अन्तेत्व विरोतक बत्रम् विश्वेते. ennit ticht, anbru finn सीवित र का प्रानंत यांनी

वेददेश रहा कम नगर

अमराजी अध्यतिक मेहिला केंबल जनून जन्मने झैलील. हरित वार्य्यवेदा स्वरणने हार्थनेके, सर्व प्रसन्धा विकित्त व्यक्ति व्यक्ति प्राणेणन्त्र आरोणन्त्र कार्यणन्त्र कार्यणन्त्र

**GPS Map C** 

| Sr.<br>No. | Date       | Camp Address<br>(Village, Taluka, District) | ECG | Blood<br>Investigations |      | Bene   | eficiaries |       |
|------------|------------|---------------------------------------------|-----|-------------------------|------|--------|------------|-------|
| 1          | 13.09.2024 | KANHOR , Tal.<br>Ambarnath, Dist. Thane     | 25  | 22                      | Male | Female | Children   | Total |
|            |            |                                             |     |                         | 43   | 55     | 03         | 101   |