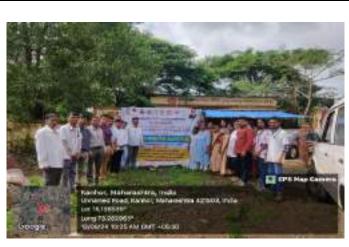

वेददेश रहा कम नगर

अमराजी अध्यतिक मेहिला केंबल जनून जन्मने झैलील. हरित वार्य्यवेदा स्वरणने हार्थनेके, सर्व प्रसन्धा विकित्त व्यक्ति व्यक्ति प्राणेणन्त्र आरोणन्त्र कार्यणन्त्र कार्यणन्त्र

**GPS Map C** 

| Sr.<br>No. | Date       | Camp Address<br>(Village, Taluka, District) | ECG | Blood<br>Investigations |      | Bene   | eficiaries |       |
|------------|------------|---------------------------------------------|-----|-------------------------|------|--------|------------|-------|
| 1          | 13.09.2024 | KANHOR , Tal.<br>Ambarnath, Dist. Thane     | 25  | 22                      | Male | Female | Children   | Total |
|            |            |                                             |     |                         | 43   | 55     | 03         | 101   |