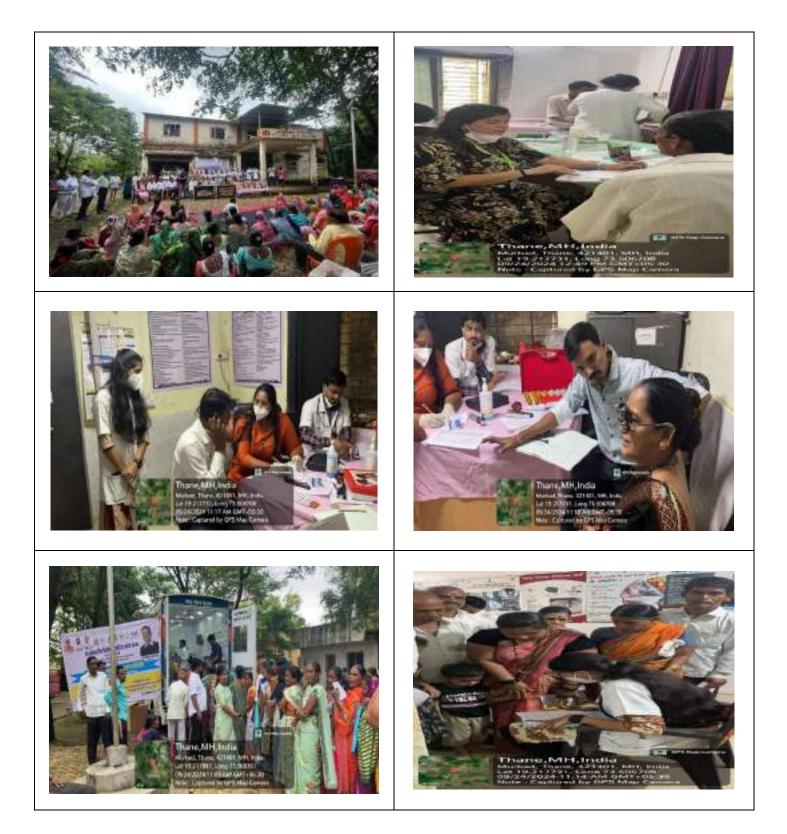

वेददेश रहा कम नगर

अमराजी अध्यतिक मेहिला केंबल जनून जन्मने झैलील. हरित वार्य्यवेदा स्वरणने हार्थनेके, सर्व प्रसन्धा विकित्त व्यक्ति व्यक्ति प्राणेणन्त्र आरोणन्त्र कार्यणन्त्र कार्यणन्त्र

**GPS Map C** 

| Sr.<br>No. | Date       | Camp Address<br>(Village, Taluka, District) | ECG | Blood<br>Investigations |      | Bene   | eficiaries |       |
|------------|------------|---------------------------------------------|-----|-------------------------|------|--------|------------|-------|
| 1          | 13.09.2024 | KANHOR , Tal.<br>Ambarnath, Dist. Thane     | 25  | 22                      | Male | Female | Children   | Total |
|            |            |                                             |     |                         | 43   | 55     | 03         | 101   |