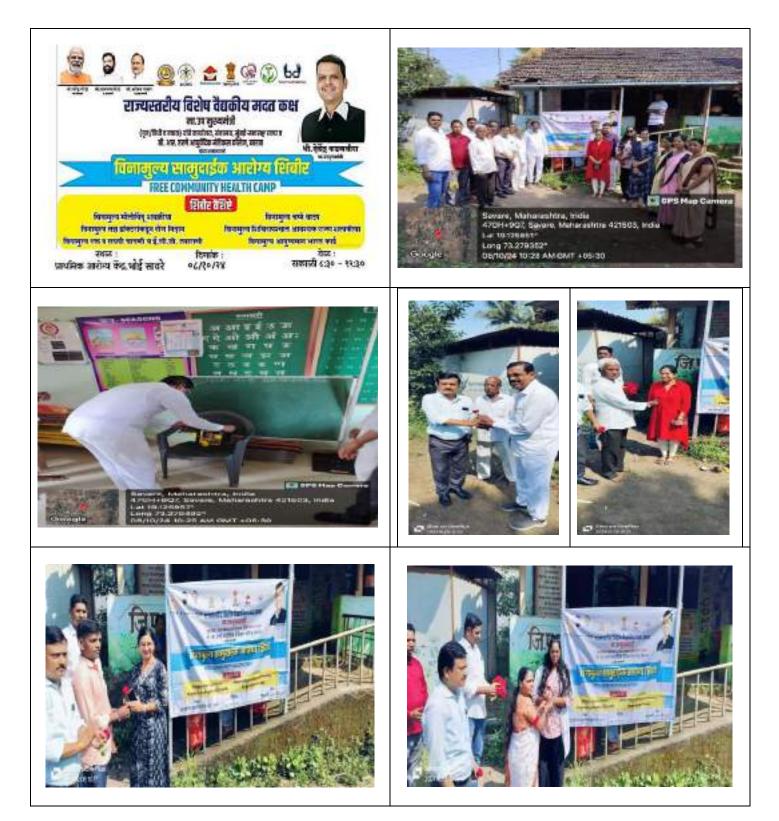

| Sr.<br>No. | Date       | Camp Address<br>(Village, Taluka, District) | ECG | Blood<br>Investigations |      | Bene   | eficiaries |       |
|------------|------------|---------------------------------------------|-----|-------------------------|------|--------|------------|-------|
| 1          | 08.10.2024 | Bhoi Savare,<br>Tal.Ambarnath, Dist.        | 15  | 30                      | Male | Female | Children   | Total |
|            |            | Thane                                       |     |                         | 45   | 68     | 01         | 114   |