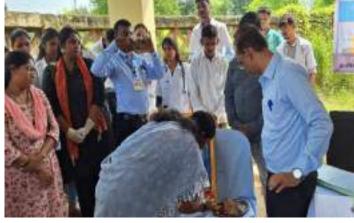

| Sr.<br>No. | Date       | Camp Address<br>(Village, Taluka, District) | ECG | Blood<br>Investigations |      | Bene   | eficiaries |       |
|------------|------------|---------------------------------------------|-----|-------------------------|------|--------|------------|-------|
| 1          | 20.09.2024 | KISHOR , Tal.Murbad,<br>Dist. Thane         | 17  | 35                      | Male | Female | Children   | Total |
|            |            |                                             |     |                         | 98   | 125    | 12         | 235   |