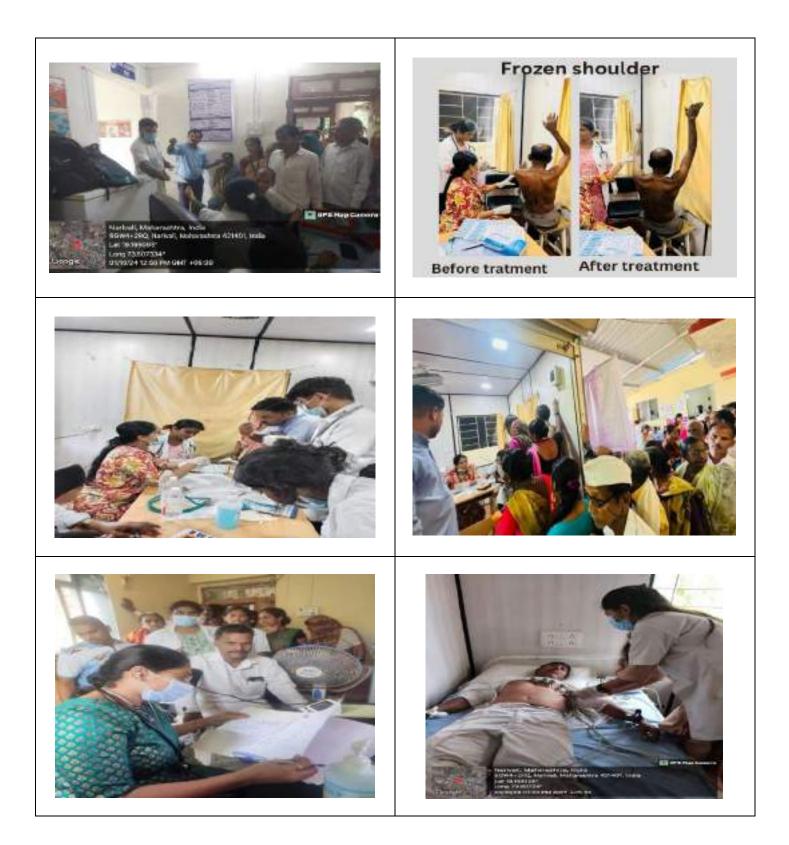

# म्हसा येथील आरोग्य शिविराचा <sup>दिलीप पवार</sup>शेकडो रूग्णांनी घेतला लाभ

है.उप्ये से बातीय बाती/ (1999)-मुख्यसः साराधारीय दिवेगः अधिजन करण्यात आठे होते.

the second state with the second state and विश्वमा असेना विशित्ते प्राणी जन सम्राधना वर्तने धीरग्वांत शहर एक्से करवा आहे. रर अंदुवसन

सकीर राजी मेर देवन सिमिराये यांचा नियोगन केल्या कहत भगवान कर दनन स्वीते ब्रोड्स the contended for बन्हेंब बनांगवी मा सरंग ती. क्रेम्च प्राट, सात चलविक्वीचा सर्वत अव प्राप्त, बजीठ प्रचा देनी रियोग अध्य केले का मामझी छ वेळवेच अधिकती कपून तानुवा अत्रोग्य अधिवारी इ.स.च्या कर्म्स्ट्री, इ.स.च्या बार . ई. बंध्यूनर गंग्रे, अन्तेत्व विरोतक बत्रम् विश्वेते. ennit ticht, anbru finn सीवित र का प्रानंत यांनी

वेददेश रहा कम नगर

अमराजी अध्यतिक मेहिला केंबल जनून जन्मने झैलील. हरित वार्य्यवेदा स्वरणने हार्थनेके, सर्व प्रसन्धा विकित्त व्यक्ति व्यक्ति प्राणेणन्त्र आरोणन्त्र कार्यणन्त्र कार्यणन्त्र

**GPS Map C** 

| Sr.<br>No. | Date       | Camp Address<br>(Village, Taluka, District) | ECG | Blood<br>Investigations |      | Bene   | eficiaries |       |
|------------|------------|---------------------------------------------|-----|-------------------------|------|--------|------------|-------|
| 1          | 13.09.2024 | KANHOR , Tal.<br>Ambarnath, Dist. Thane     | 25  | 22                      | Male | Female | Children   | Total |
|            |            |                                             |     |                         | 43   | 55     | 03         | 101   |